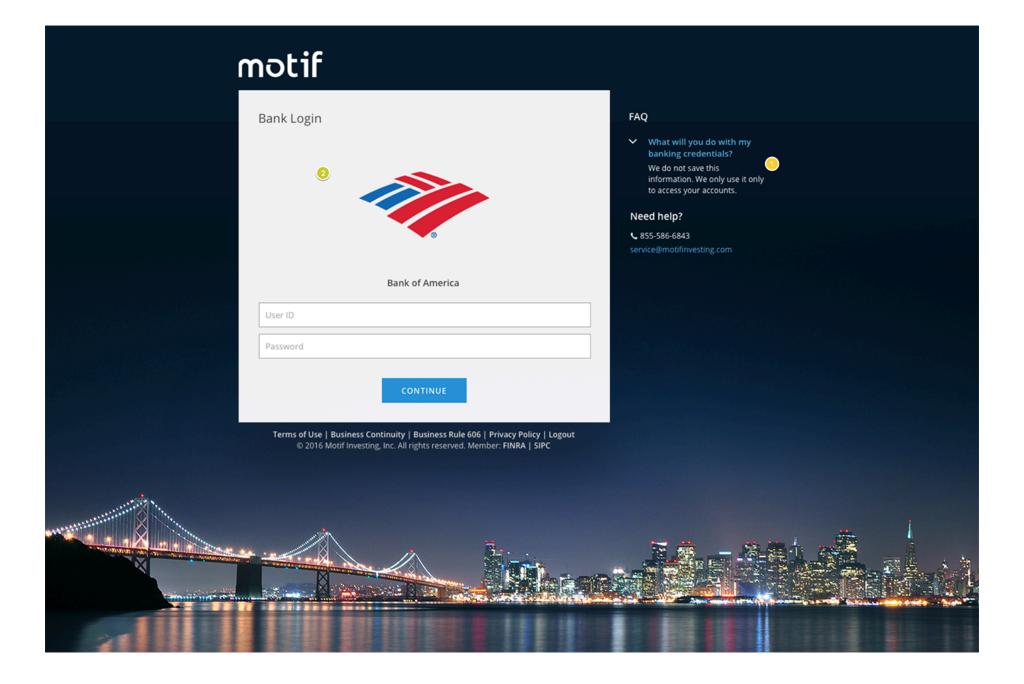

hts reserved. Member: FINRA | SIPC









#### Fund Account

#### Connect to your bank to deposit funds



+ I have a different bank

#### Other funding options available

- ACH Verification Transfer (3-5 business days)
- ACAT Transfer (5-10 business days)
- Wire Transfer (1-2 business days, plus fees)
- Mail a Check (5-10 business days)

CONTINU

#### FAQ

Is there an account minimum?

There is no account minimum.
To invest in a motif, you can start investing for as little as \$300. To trade on margin, you'll need a minimum balance of \$2,000. Please note that margin trading is not applicable to IRAs.

How is my Brokerage account protected?

#### Need help?

**\** 855-586-6843

service@motifinvesting.com

Terms of Use | Business Continuity | Business Rule 606 | Privacy Policy | Logout