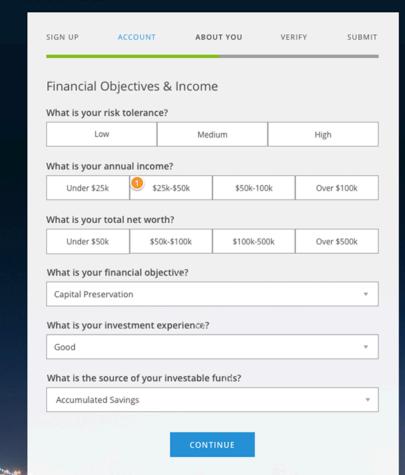

### FAQ

How does Motif use this information?

Knowing your financial objectives, experience and risk tolerance allows us to tailor the Motif experience to your unique needs.

How is my Brokerage account protected?