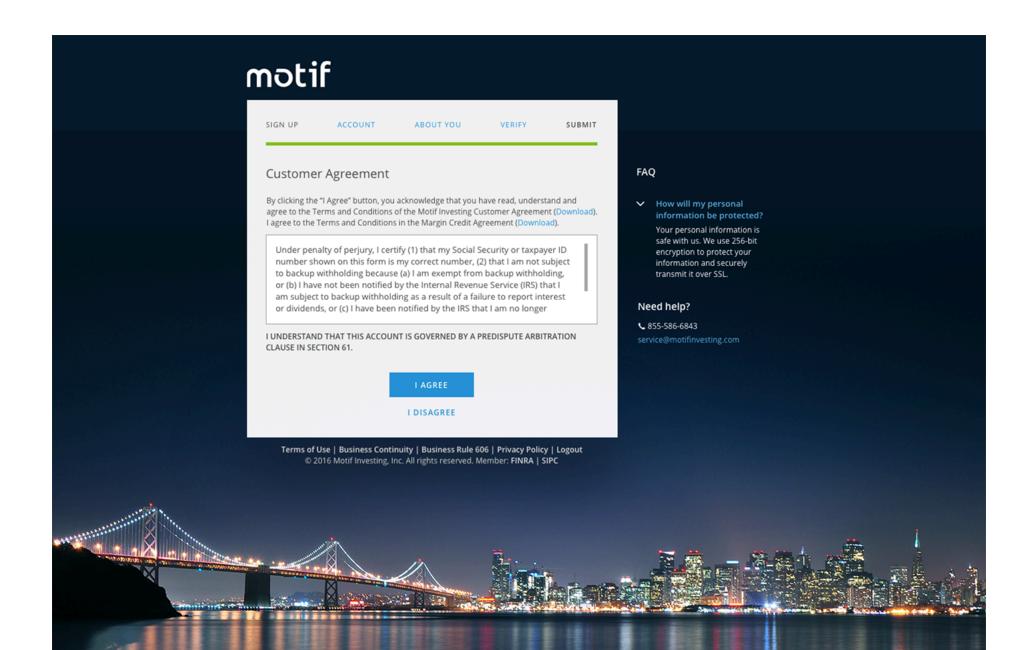

### FAQ

How does Motif use this information?

Knowing your financial objectives, experience and risk tolerance allows us to tailor the Motif experience to your unique needs.

How is my Brokerage account protected?

How is my Brokerage account protected?