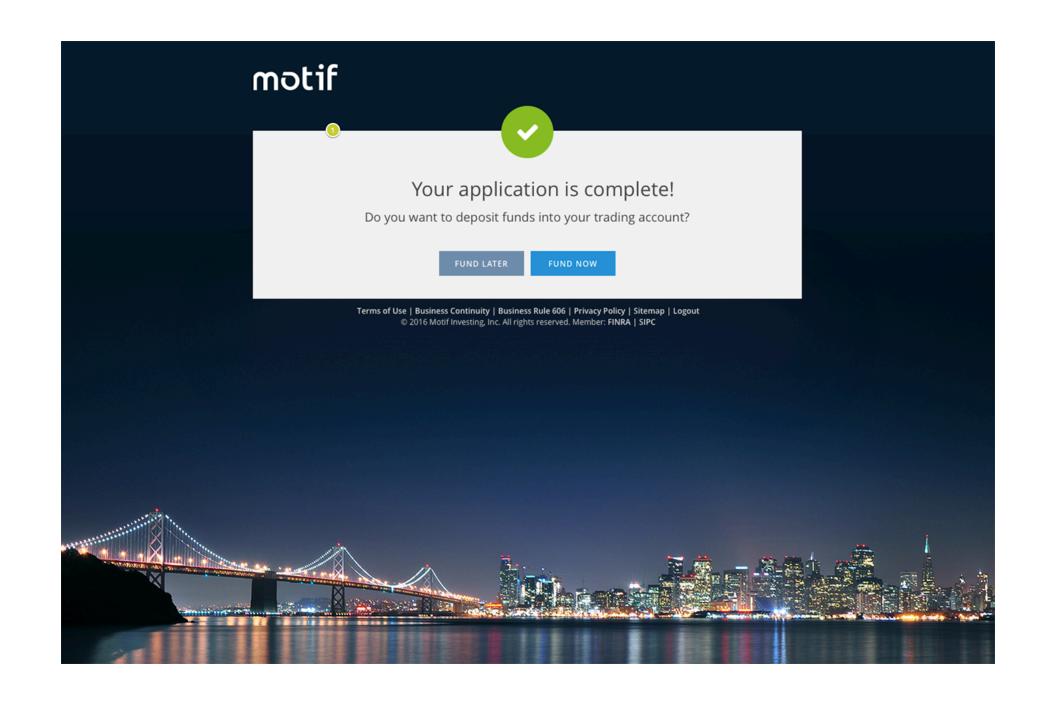

#### Fund Account

#### Connect to your bank to deposit funds

+ I have a different bank

#### Other funding options available

- ACH Verification Transfer (3-5 business days)
- ACAT Transfer (5-10 business days)
- Wire Transfer (1-2 business days, plus fees)
- Mail a Check (5-10 business days)