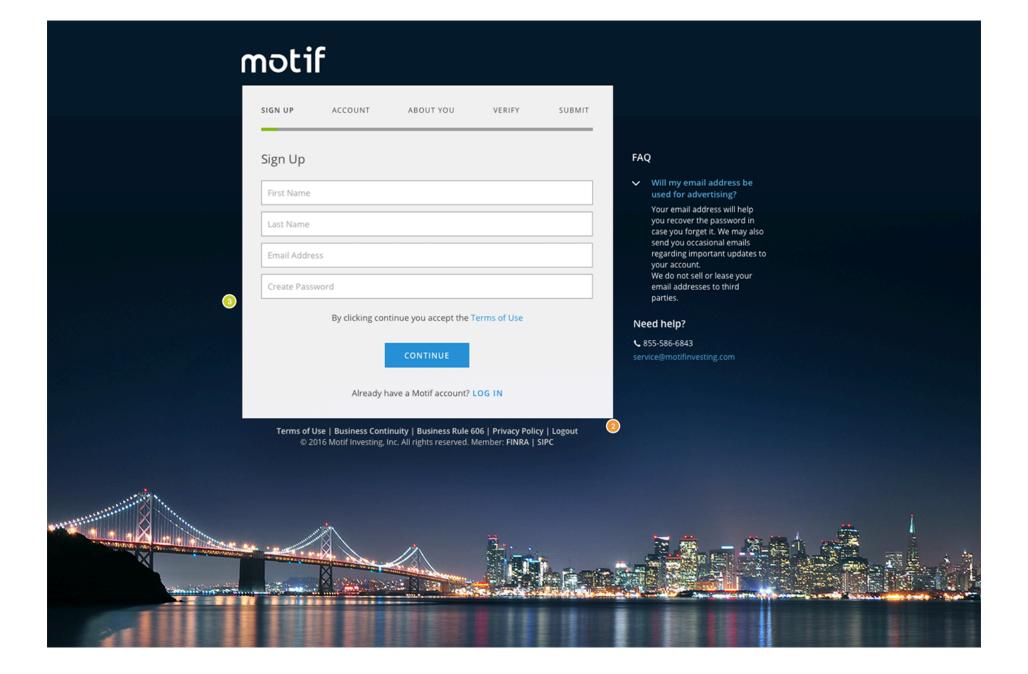

# Motif Investing

Sign Up Process for New Users Redesign

motif SIGN UP ACCOUNT ABOUT YOU VERIFY SUBMIT FAQ Account Type ✓ How is my Brokerage What type of investment account would you like to open? account protected? Individual Motif Investing is a Member This account will be for your use only and you will retain 100% ownership of the of SIPC, which protects account. securities customers of its members up to \$500,000 O IRA (including \$250,000 for claims Individual Retirement Accounts allow individuals to direct pretax income toward for cash). investments that can grow tax-deferred ✓ VIEW MORE accounts later? Will this be a Cash or a Margin account? Margin A margin account allows you to borrow money from Motif to buy securities Need help? Purchases are limited to the amount of cash in the account. **\** 855-586-6843 Terms of Use | Business Continuity | Business Rule 606 | Privacy Policy | Logout © 2016 Motif Investing, Inc. All rights reserved. Member: FINRA | SIPC