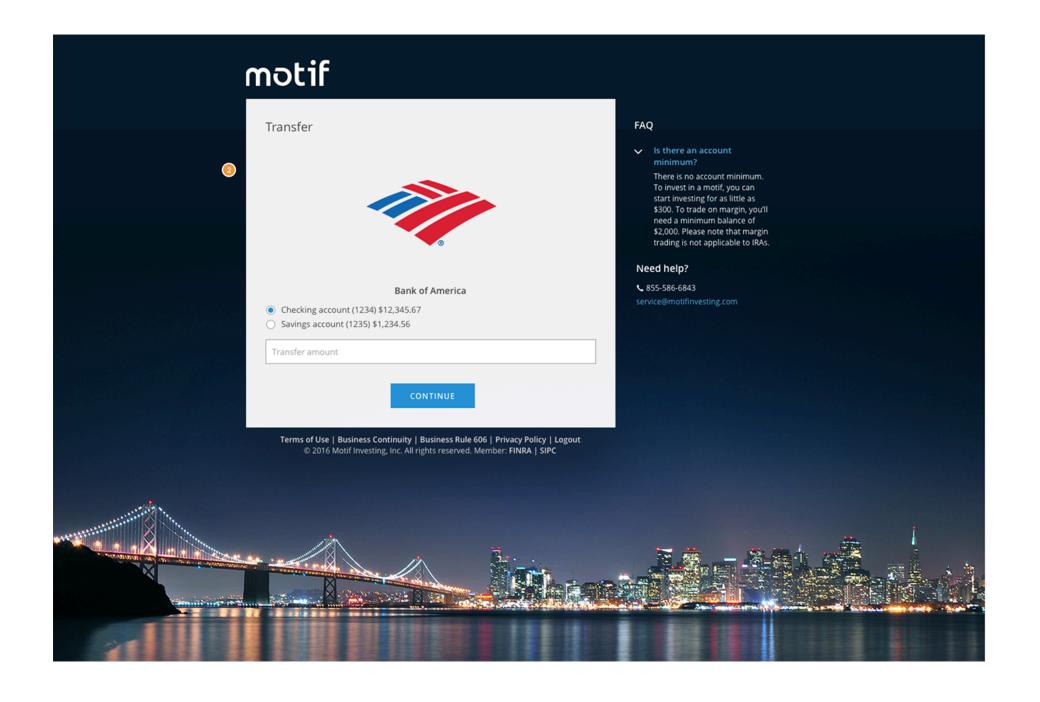

#### FAQ

Is there an account minimum?

There is no account minimum.
To invest in a motif, you can start investing for as little as \$300. To trade on margin, you'll need a minimum balance of \$2,000. Please note that margin trading is not applicable to IRAs.

#### Need help?

**\** 855-586-6843

service@motifinvesting.com

Terms of Use | Business Continuity | Business Rule 606 | Privacy Policy | Logout