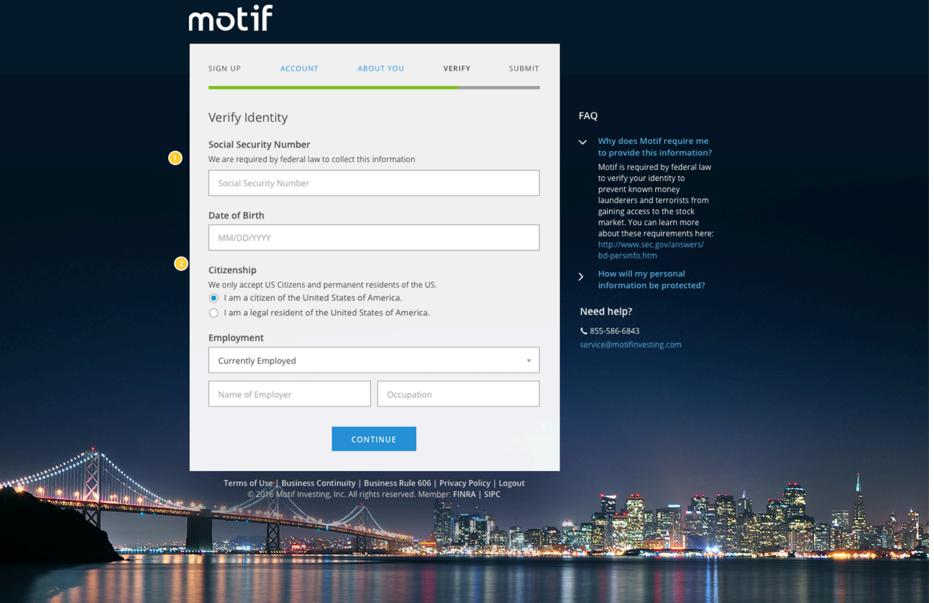

### FAQ

How does Motif use this information?

Knowing your financial objectives, experience and risk tolerance allows us to tailor the Motif experience to your unique needs.

How is my Brokerage account protected?

How is my Brokerage account protected?