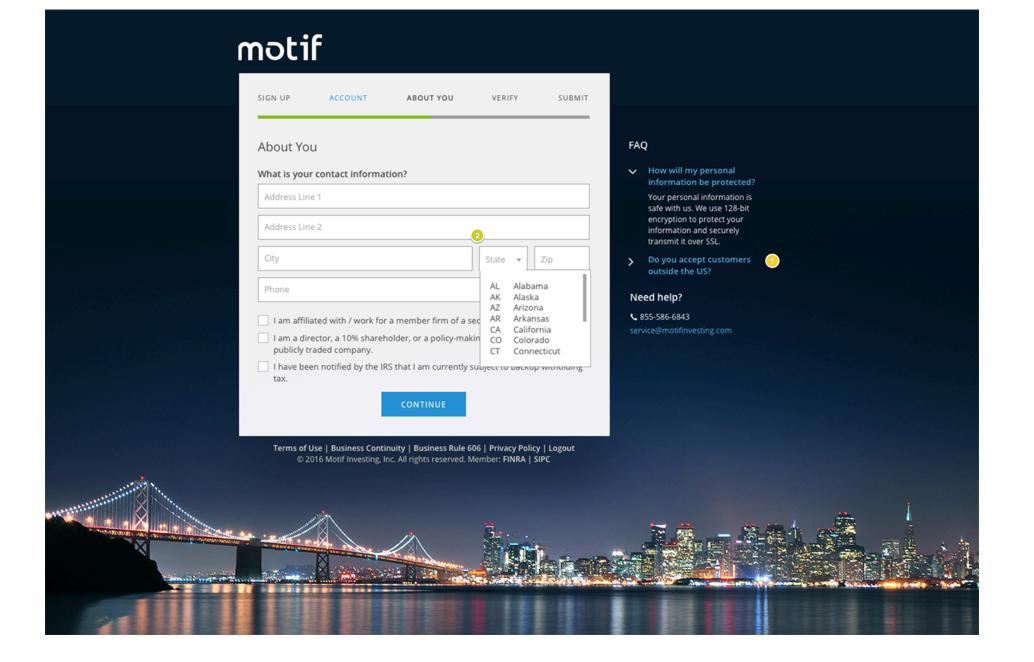

### FAQ

How does Motif use this information?

Knowing your financial objectives, experience and risk tolerance allows us to tailor the Motif experience to your unique needs.

How is my Brokerage account protected?

How is my Brokerage account protected?