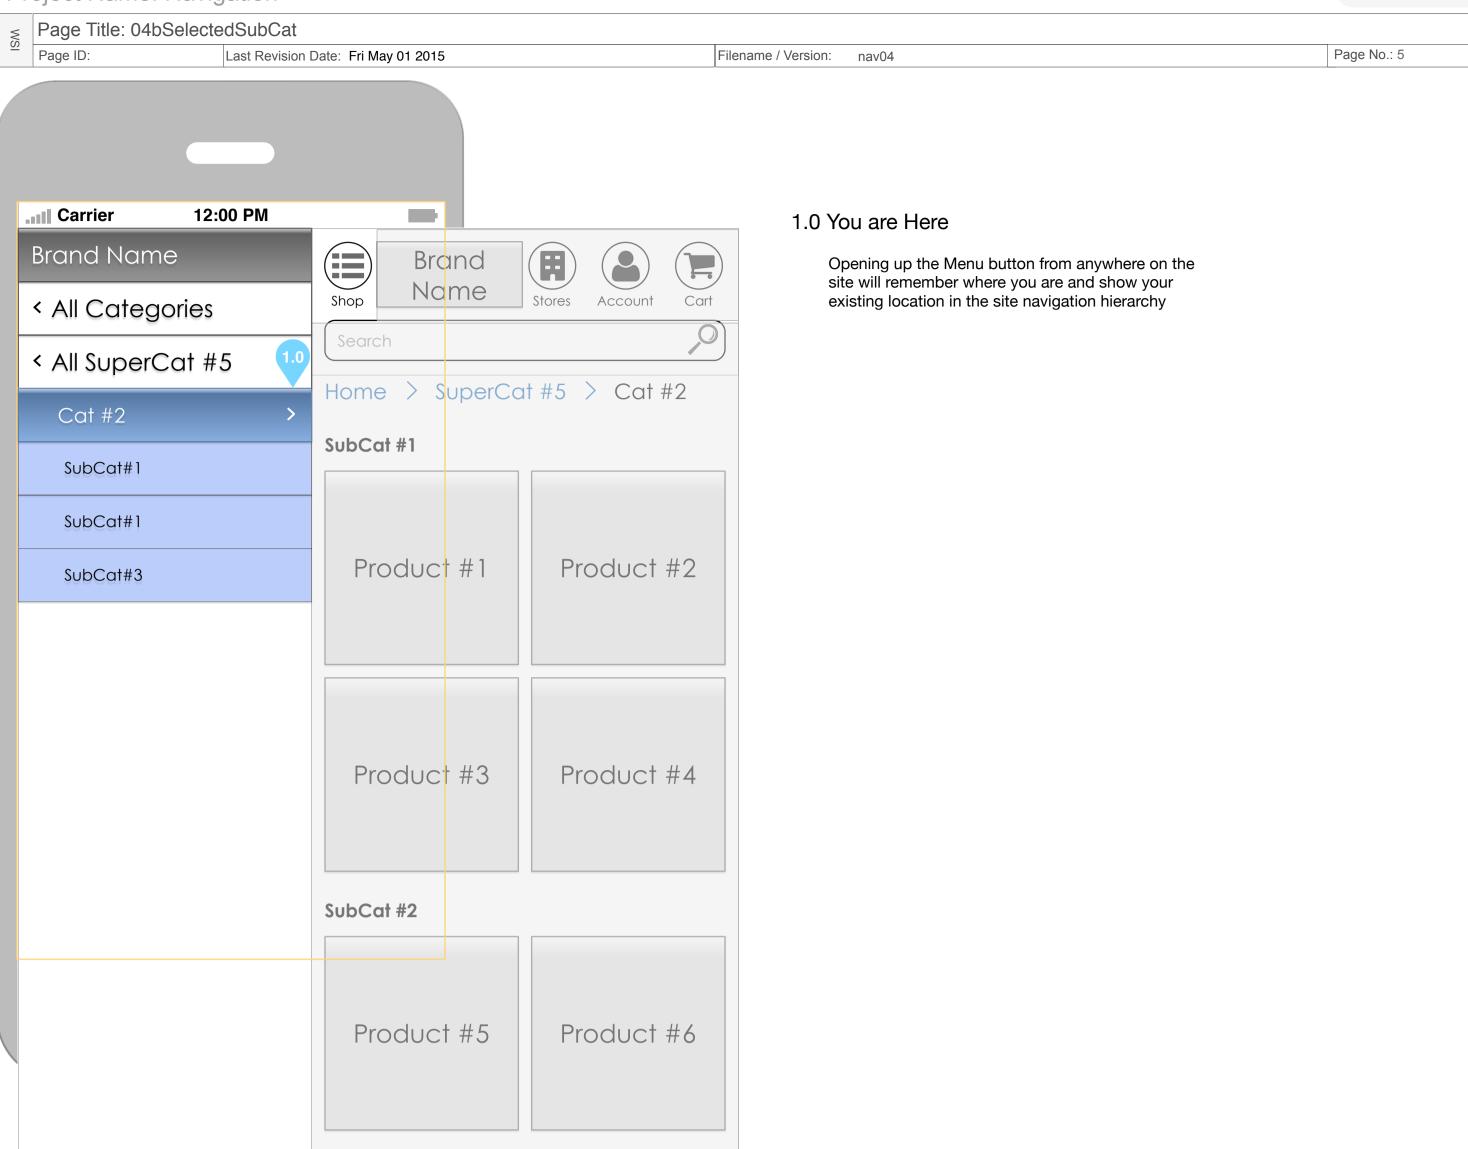

WSI CONFIDENTIAL

| Page Title: 04aSel | Last Revision Date: Fri May 01 2015 | Filename / Version: nav04                                                                                                                             | Page No.: 4 |
|--------------------|-------------------------------------|-------------------------------------------------------------------------------------------------------------------------------------------------------|-------------|
| Search             |                                     | 1.0 SubCat Dividers<br>The new Category landing page will close th<br>navigation panel and display results with Su<br>dividers like the desktop site. | ne<br>IbCat |
| Home > Supe        | erCat #5 > Cat #2                   |                                                                                                                                                       |             |
| SubCat #1 1.0      |                                     |                                                                                                                                                       |             |
| Product #1         | Product #2                          |                                                                                                                                                       |             |
| Product #3         | B Product #4                        |                                                                                                                                                       |             |
| SubCat #2          |                                     |                                                                                                                                                       |             |
|                    |                                     |                                                                                                                                                       |             |
| Product #5         | 5 Product #6                        |                                                                                                                                                       |             |