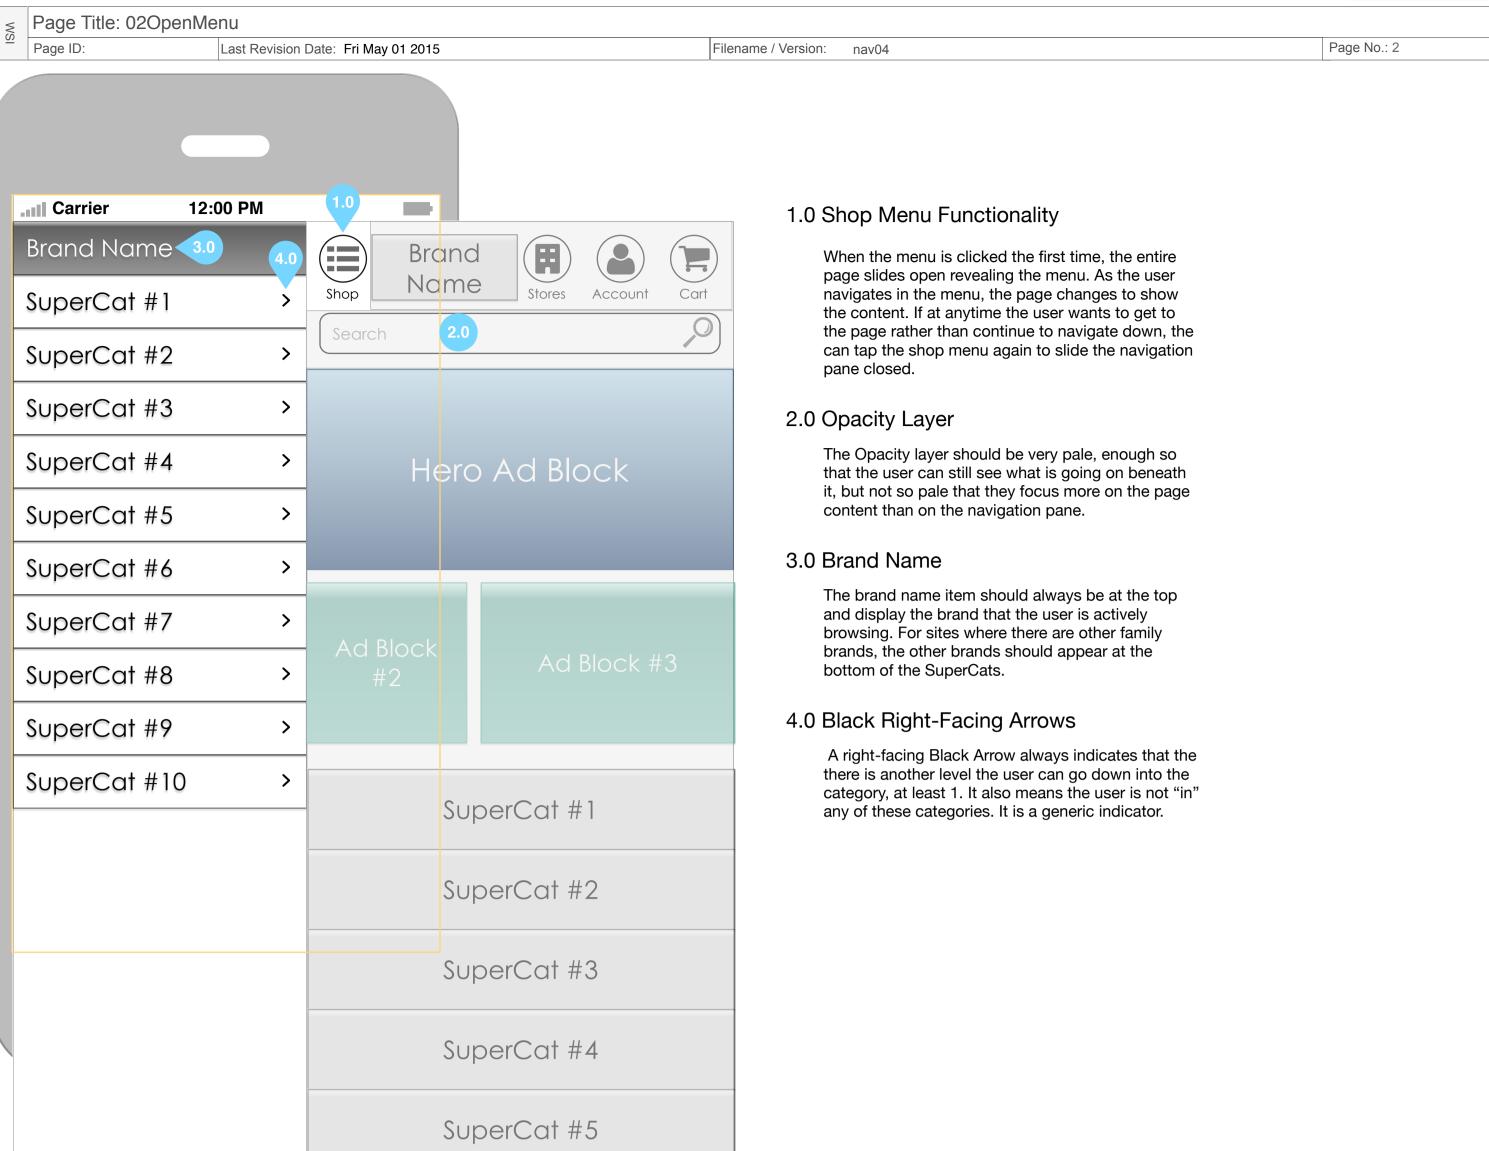

WSI CONFIDENTIAL

| Page Title: 04aSel | Last Revision Date: Fri May 01 2015 | Filename / Version: nav04                                                                                                                             | Page No.: 4 |
|--------------------|-------------------------------------|-------------------------------------------------------------------------------------------------------------------------------------------------------|-------------|
| Search             |                                     | 1.0 SubCat Dividers<br>The new Category landing page will close th<br>navigation panel and display results with Su<br>dividers like the desktop site. | ne<br>IbCat |
| Home > Supe        | erCat #5 > Cat #2                   |                                                                                                                                                       |             |
| SubCat #1 1.0      |                                     |                                                                                                                                                       |             |
| Product #1         | Product #2                          |                                                                                                                                                       |             |
| Product #3         | B Product #4                        |                                                                                                                                                       |             |
| SubCat #2          |                                     |                                                                                                                                                       |             |
|                    |                                     |                                                                                                                                                       |             |
| Product #5         | 5 Product #6                        |                                                                                                                                                       |             |